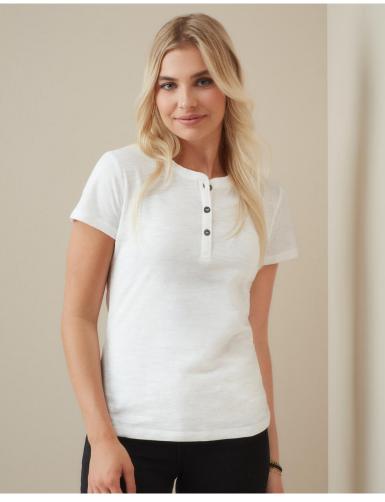

## **SHARON HENLEY T-SHIRT**

ST9530

Fashionable Henley T-shirt for women, made of soft slub yarn for a texturised look with a narrow 3-button placket and zigzag stitches on seams.

## S-XL | 140G/M<sup>2</sup> | REGULAR FIT | WOMEN

- 100% ring-spun cotton, slub yarn; single jersey
- slub yarn for a texturised look
- Woven Size Label in Neckline; Tear-away Care Label in Side Seam
- zigzag stitches on seams
- narrow placket
- neck tape
- side seams
- small size label in the collar
- tear-away care label in the side seam