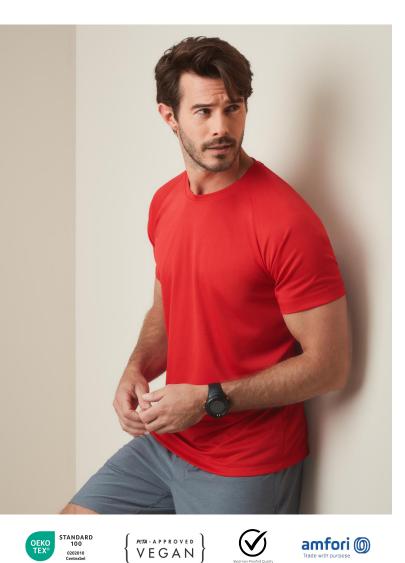

## **MESH RAGLAN**

ST8410

Modern and stretchy sports T-shirt for men, with raglan sleeves made of quick-drying, breathable mesh-material. Contrast neck tape, decorative flatlock seams and excellent freedom of movement.

## S-3XL | REGULAR FIT | MEN

- 100% ACTIVE-DRY° polyester multifilament; bird-eyelet mesh
- ACTIVE-DRY°: quick-drying, moisture-wicking and breathable material
- bird-eyelet mesh
- stretchy fabric
- Woven Size Label in Neckline; Tear-away Care Label in Side Seam
- decorative flatlock seams
- raglan sleeves
- contrast neck tape (CBY)
- side seams
- small size label in the collar