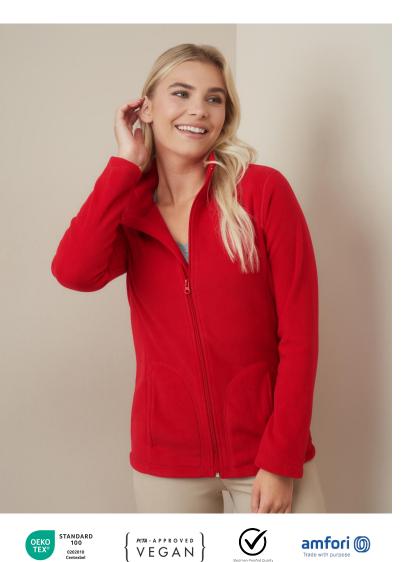

## STEDMAN.

CLASSIC FLEECE JACKET ST5100

Lightweight and great heat-insulating properties: this women's fleece jacket with stand-up collar made of breathable micro fleece makes a warm and soft intermediate layer.

## XS-XXL | 220G/M<sup>2</sup> | REGULAR FIT | WOMEN

- 100% polyester multifilament; micro fleece with anti-pilling treatment
- both sides brushed
- breathable
- micro fleece with anti-pilling treatment
- warm and soft with great heat-insulating properties
- Woven Size Label in Neckline; Tear-away Care Label in Side Seam
- half-moon
- stand-up collar
- 2 pockets
- tone-on-tone zipper with storm flap