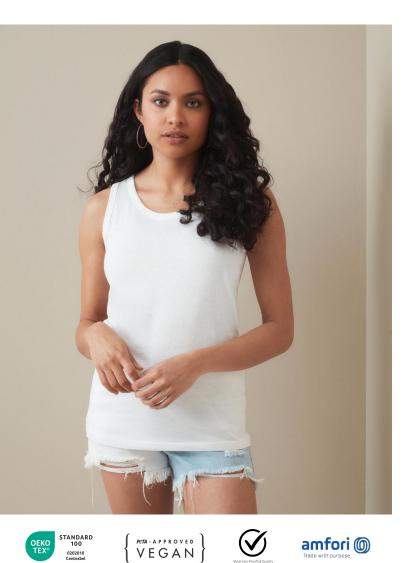

## **CLASSIC TANK TOP**

ST2900

Soft tank top for women, with side seams, collar and arm holes with binding and made of durable single jersey cotton.

### XS-XXL | 155G/M<sup>2</sup> | REGULAR FIT | WOMEN

- 100% ring-spun cotton; single jersey
- Tear-away Size and Care Label in Neckline
- collar with rib binding
- neck drop and armholes with binding
- tear-away label in the collar
- side seams