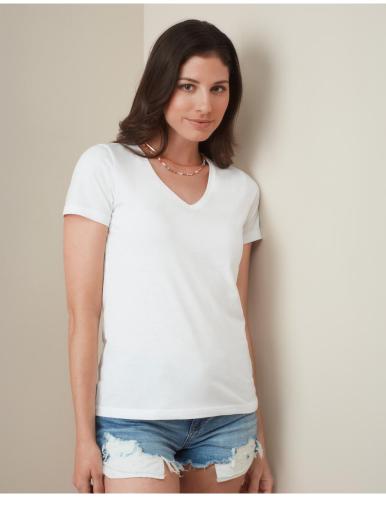

## **CLASSIC-T V-NECK**

ST2700

Classic V-neck style for women. Soft, with side seams and made of durable single jersey cotton.

### XS-XXL | REGULAR FIT | WOMEN

- 100% ring-spun cotton; single jersey (GYH: 85% cotton, 15% viscose)
- classic bestseller
- Tear-away Size and Care Label in Neckline
- tear-away label in the collar
- neck tape
- side seams