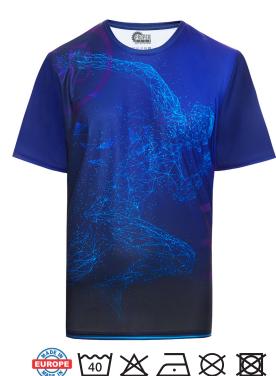

## Customized all-over printed Sport T-shirt 'BOLT' TPP/PG001

- Lightweight 130g/m<sup>2</sup>, 100% Polyester T-shirt for all-over sublimation printing.
- Possibility to create any design according to client's requirements and adjustment to each size of T-shirt
- All-over sublimation with no limit of colors and logos
- Available also in ladies slim shape
- Machine washable at 40 °C, ironing at 110 °C
- Possibility to select one of 3 fabrics smooth (single jersey), bird eye structure and micro bird eye made of special Coolmax® fibers
- Coolmax® fibers ensure increased moisture wicking and drying performance for extreme comfort
- Packed in single polybag
- Made in Poland by professional experienced manufacturer

This T-shirt provides the best hand feel and keeps the best effect for sport activities, running events, festivals and many others. Ideal for any sport or outdoor activity due to stretchy and quick drying fabric - actively takes sweat away the body.

Sublimation printing gives the possibility of multicolor printing according to client's special requirements.

| PROPER<br>G E A R<br>OUALITY - PROTECTION - COMFORT |
|-----------------------------------------------------|
|                                                     |
| 100% POLYESTER                                      |