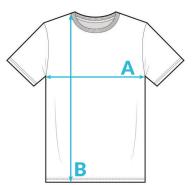

Individual label printed on back yoke.

|                          | S  | М  | L  | XL | XXL |
|--------------------------|----|----|----|----|-----|
| A - Half chest [cm]      | 46 | 49 | 52 | 55 | 58  |
| B - Lenght from arm [cm] | 66 | 68 | 70 | 72 | 73  |

dimension measured flat of the finished product dimensional tolerance +/- 2 cm