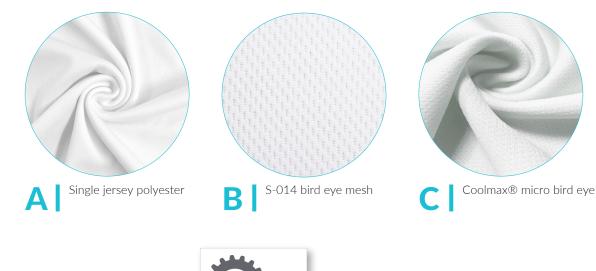

## Customized all-over printed Sport T-shirt 'BOLT' TPP/PG001

- Lightweight 130g/m<sup>2</sup>, 100% Polyester T-shirt for all-over sublimation printing.
- Possibility to create any design according to client's requirements and adjustment to each size of T-shirt
- All-over sublimation with no limit of colors and logos
- Available also in ladies slim shape
- Machine washable at 40 °C, ironing at 110 °C
- Possibility to select one of 3 fabrics smooth (single jersey), bird eye structure and micro bird eye made of special Coolmax® fibers
- Coolmax® fibers ensure increased moisture wicking and drying performance for extreme comfort
- Packed in single polybag
- Made in Poland by professional experienced manufacturer